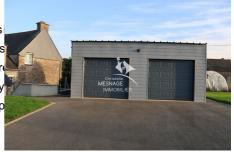

160m² offering: two kitchens, one of which is furnished with a decorative fireplace, a gas cooker, a dishwasher, an extractor hood, a table and a fitted kitchen with access to the terrace, two living rooms, one of which has a fireplace, an office, four bedrooms, one of which has a cupboard, two shower rooms, one of which has a toilet and a fitted shower room with toilet, two toilets, one of which has a bidet, sink and cupboard, two landings, one of which is accessible from the kitchen and the other from the living room, a dressing room. Outside: an outbuilding used for

storage, an independent garage for cars, a tarmac courtyard, all on a pleasant plot

of 793m<sup>2</sup>. Quiet, town with all shops.

Ref: 389V2092M

DPE Energy consumption: Kwh/m²/year GHG CO2 emissions: Kg Co2/m²/year