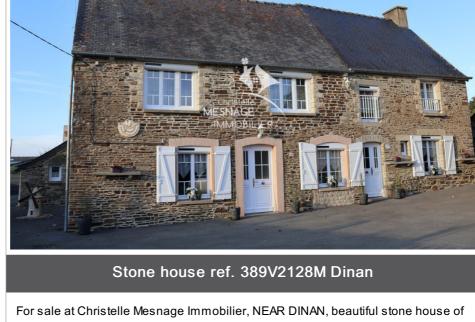

## 292 600 €

Stone house for sale

7 rooms

Surface: 160 m<sup>2</sup>

Surface of the living space : 16 m² Surface of the land : 1136 m² Year of construction : 1900

Exposure: Sud
View: Campagne
Hot water: Electrique
Indoor condition: good
Outdoor condition: good

Cover: slate

## Benefits:

calm, Dépendances, double glazing, maisons en pierre, Laundry room, spacious, 2 logements

4 bedroom

1 terrace

2 showers

4 WC

2 garage

Document non contractuel 03/05/2025 - Prix T.T.C

160m² offering: two kitchens, one of which is furnished with a decorative fireplace, a gas cooker, a dishwasher, an extractor hood, a table and a fitted kitchen with access to the terrace, two living rooms, one of which has a fireplace, an office, four bedrooms, one of which has a cupboard, two shower rooms, one of which has a toilet and a fitted shower room with toilet, two toilets, one of which has a bidet, sink and cupboard, two landings, one of which is accessible from the kitchen and the other from the living room, a dressing room. Outside: an outbuilding used for